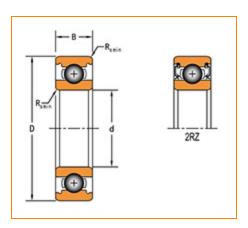

## <u>Specifications</u> | <u>Dimensions</u> | <u>Basic Load Ratings</u> | <u>Factors</u>

| Specifications - |             |                   |  |  |  |
|------------------|-------------|-------------------|--|--|--|
|                  | Clearance   | C3                |  |  |  |
|                  | Bore Size d | 15.000 mm         |  |  |  |
|                  | Features    | Non-Contact Seals |  |  |  |
|                  | Weight      | 0.015 Kg          |  |  |  |

| Dimensions |                      |           |  |  |
|------------|----------------------|-----------|--|--|
|            | Outside Diameter D   | 28.000 mm |  |  |
|            | Outside Ring Width B | 7.000 mm  |  |  |
|            | adius Rs min         | 0.300 mm  |  |  |