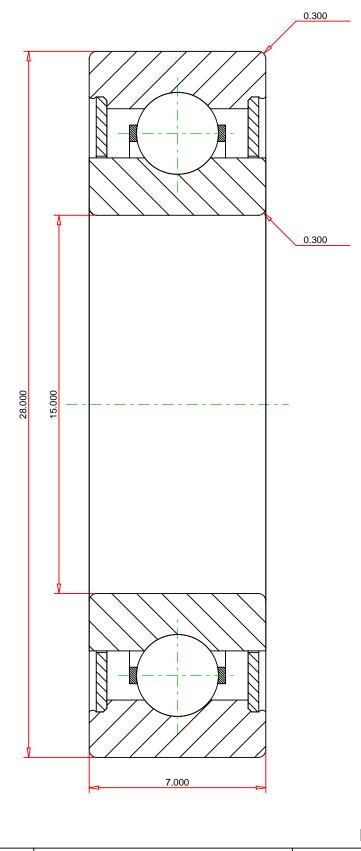

## <u>Specifications</u> | <u>Dimensions</u> | <u>Basic Load Ratings</u> | <u>Factors</u>

| Specifications - |             |                   |  |  |  |
|------------------|-------------|-------------------|--|--|--|
|                  | Clearance   | C3                |  |  |  |
|                  | Bore Size d | 15.000 mm         |  |  |  |
|                  | Features    | Non-Contact Seals |  |  |  |
|                  | Weight      | 0.015 Kg          |  |  |  |

| Dimensions |                      |           |  |  |
|------------|----------------------|-----------|--|--|
|            | Outside Diameter D   | 28.000 mm |  |  |
|            | Outside Ring Width B | 7.000 mm  |  |  |
|            | adius Rs min         | 0.300 mm  |  |  |